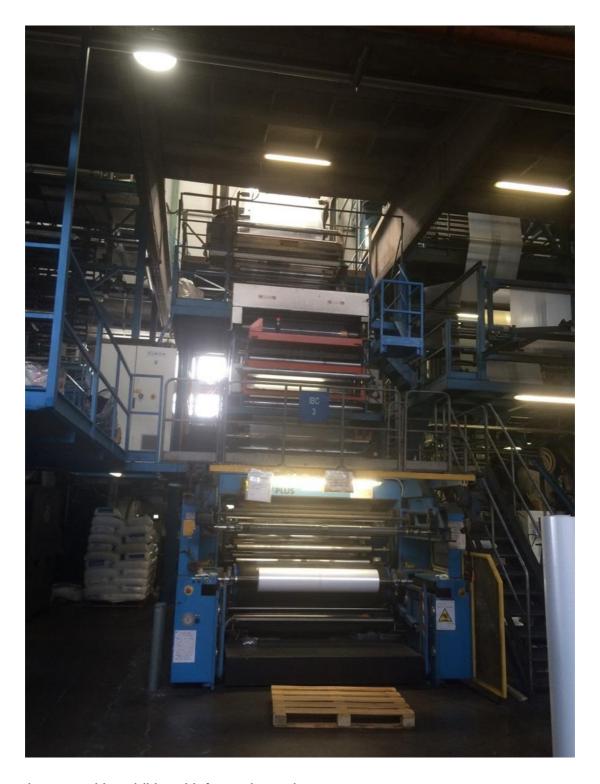

## Film extrusion lines - Blown film - IFLEX 455

1. Description of the Machine and Accessories

Manufacturer: TCE/MACCHI

Model:

Year: 1992

Number of layers: 3

Overhaul/renovation: Renovation 2005

Film structure: ABC Film Width: 1800

Extruder 1 Layer ref: : A

Screw diam: 65

Description: Make Techno Coating Engineering. Gravimetric dosing unit

Extruder 2 Layer ref: : B

Screw diam: 65

Description: Make Techno Coating Engineering. Gravimetric dosing unit

Extruder 3 Layer ref: : C

Screw diam: 65

Description: Make Techno Coating Engineering. Gravimetric dosing unit

Head description: Automatic air ring; foreseen with IBC. Currently IBC not in use

Die diam (mm): 350

Thickness controll system: Automatic

Bubble cage: yes

Panel for gussets: yes Take off unit: Rotating Corona treatment: YES

Web guide: YES

Rewinder Type: DOUBLE

Rewinder description: MODEL: BOPLUS

Sales price

## 6.Photos

Page 3 of 7 Printed On 14/06/2018 12:41:37

Page 4 of 7 Printed On 14/06/2018 12:41:37

Page 5 of 7 Printed On 14/06/2018 12:41:37

If you are interested in additional informations please contact us INTERNAVIA SOLUTIONS LLC 1480 SANDPIPER CIRCLE WESTON 33327 FL USA PHONE: 1- 954 -261 8338 E-MAIL: interflexsas@gmail.com Skype: eenflorida