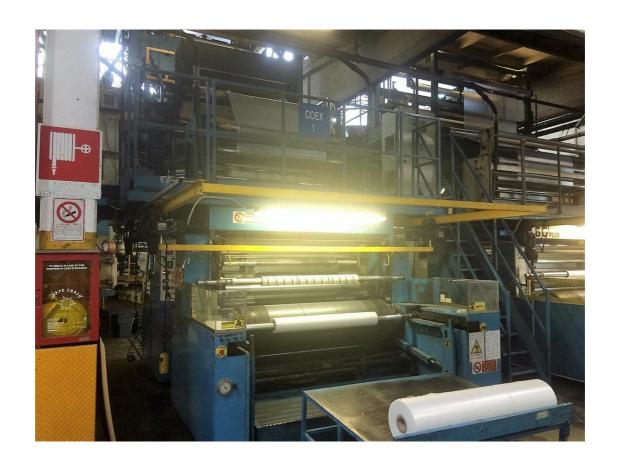

## Film extrusion lines - Blown film - IFLEX 455

1. Description of the Machine and Accessories

Manufacturer: TCE/MACCHI

Model:

Year: 1992

Number of layers: 3

Overhaul/renovation: Renovation 2005

Film structure: ABC Film Width: 1800

Extruder 1 Layer ref: : A

Screw diam: 65

Description: Make Techno Coating Engineering. Gravimetric dosing unit

Extruder 2 Layer ref: : B

Screw diam: 65

Description: Make Techno Coating Engineering. Gravimetric dosing unit

Extruder 3 Layer ref: : C

Screw diam: 65

Description: Make Techno Coating Engineering. Gravimetric dosing unit

Head description: Automatic air ring; foreseen with IBC. Currently IBC not in use

Die diam (mm): 350

Thickness controll system: Automatic

Bubble cage: yes

Panel for gussets: yes Take off unit: Rotating Corona treatment: YES

Web guide: YES

Rewinder Type: DOUBLE

Rewinder description: MODEL: BOPLUS

Sales price

## 6.Photos

Page 3 of 7 Printed On 14/06/2018 12:41:37

Page 4 of 7 Printed On 14/06/2018 12:41:37

Page 5 of 7 Printed On 14/06/2018 12:41:37

If you are interested in additional informations please contact us INTERNAVIA SOLUTIONS LLC 1480 SANDPIPER CIRCLE WESTON 33327 FL USA PHONE: 1- 954 -261 8338 E-MAIL: interflexsas@gmail.com Skype: eenflorida