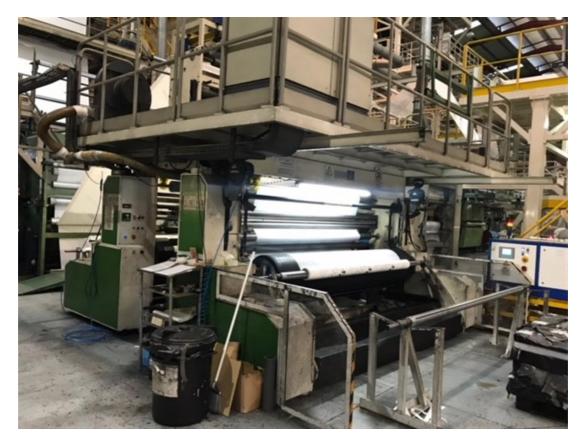

Film extrusion lines - Blown film - IFLEX 995

1. Description of the Machine and Accessories Manufacturer: MACCHI Model: Year: 2007 Number of layers: 3 Overhaul/renovation: Renovated (2 new extruders; extruder head from 2010; automatic thickness controll from 2010; rotating take off unit new ) Film structure: ABC Film Width: 2800 Extruder 1 Layer ref: : A Screw diam: 65MM **Description: New Macchi** Extruder 2 Layer ref: : B Screw diam: 100MM Description: motore in ac 160 kw hydraulic screen changer Extruder 3 Layer ref: : C Screw diam: 65MM **Description: New Macchi** Head description: Die head from 2010 Die diam (mm): 500mm Thickness controll system: K DESIGN Take off unit: New take off unit rotating Corona treatment: ferrarini benelli Rewinder description: Rewind BO macchi 2. Sales price Price: euros 510.000

## 6.Photos

If you are interested in additional informations please contact us

INTERNAVIA SOLUTIONS LLC 1480 SANDPIPER CIRCLE WESTON 33327 FL USA Tel: + 1 954 261 8338 E - mail : interflexsas@gmail.com Skype: eenflorida