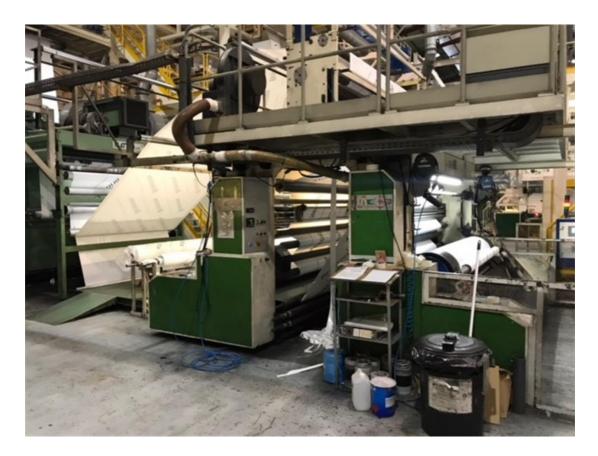

Film extrusion lines - Blown film - IFLEX 995

1. Description of the Machine and Accessories Manufacturer: MACCHI Model: Year: 2007 Number of layers: 3 Overhaul/renovation: Renovated (2 new extruders; extruder head from 2010; automatic thickness controll from 2010; rotating take off unit new ) Film structure: ABC Film Width: 2800 Extruder 1 Layer ref: : A Screw diam: 65MM **Description: New Macchi** Extruder 2 Layer ref: : B Screw diam: 100MM Description: motore in ac 160 kw hydraulic screen changer Extruder 3 Layer ref: : C Screw diam: 65MM **Description: New Macchi** Head description: Die head from 2010 Die diam (mm): 500mm Thickness controll system: K DESIGN Take off unit: New take off unit rotating Corona treatment: ferrarini benelli Rewinder description: Rewind BO macchi 2. Sales price Price: euros 510.000

## 6.Photos

If you are interested in additional informations please contact us

INTERNAVIA SOLUTIONS LLC 1480 SANDPIPER CIRCLE WESTON 33327 FL USA Tel: + 1 954 261 8338 E - mail : interflexsas@gmail.com Skype: eenflorida