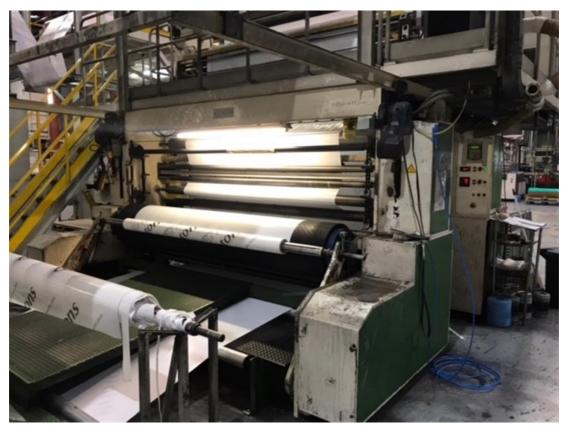

Film extrusion lines - Blown film - IFLEX 995

1. Description of the Machine and Accessories Manufacturer: MACCHI Model: Year: 2007 Number of layers: 3 Overhaul/renovation: Renovated (2 new extruders; extruder head from 2010; automatic thickness controll from 2010; rotating take off unit new ) Film structure: ABC Film Width: 2800 Extruder 1 Layer ref: : A Screw diam: 65MM **Description: New Macchi** Extruder 2 Layer ref: : B Screw diam: 100MM Description: motore in ac 160 kw hydraulic screen changer Extruder 3 Layer ref: : C Screw diam: 65MM **Description: New Macchi** Head description: Die head from 2010 Die diam (mm): 500mm Thickness controll system: K DESIGN Take off unit: New take off unit rotating Corona treatment: ferrarini benelli Rewinder description: Rewind BO macchi 2. Sales price Price: euros 510.000

## 6.Photos

If you are interested in additional informations please contact us

INTERNAVIA SOLUTIONS LLC 1480 SANDPIPER CIRCLE WESTON 33327 FL USA Tel: + 1 954 261 8338 E - mail : interflexsas@gmail.com Skype: eenflorida