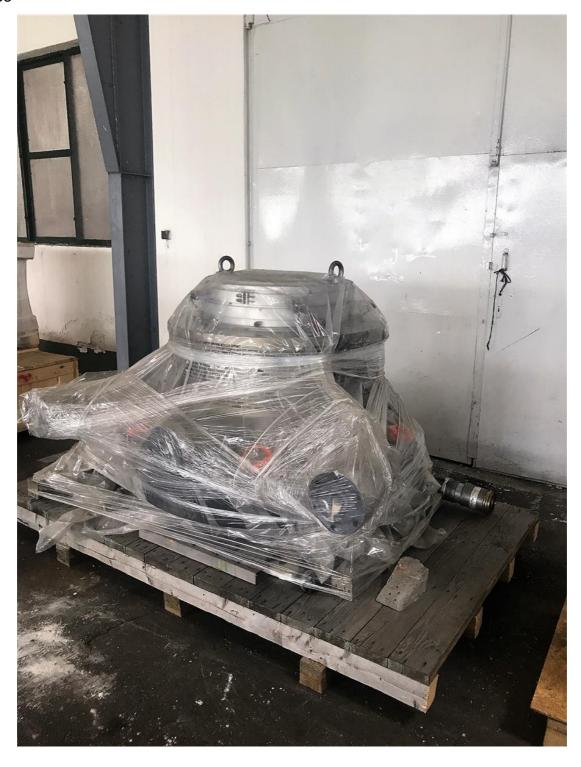

## Film extrusion lines - Blown film - IFLEX 395

1. Description of the Machine and Accessories

Manufacturer: MACCHI

Model: EXTRUSION HEAD AND AUTOMATIC THICKNESS CONTROL SYSTEM

Year: 2010

Number of layers: 3

Head description: with IBC

Die diam (mm): 500

Thickness controll system: Automatic thickness control K-design

Additional informations: 3 layer Extrusion head + complete thickness controll.

Automatic air ring

rotating thicknes gauge

2. Sales price Price: 55000

3. Terms of delivery

Exworks Incoterms 2000

4. Validity

Machine is subject to prior sale

5. Additional notes

Page 1 of 3 Printed On 14/06/2018 12:41:37

## 6.Photos



3 Printed On 14/06/2018 12:41:37

## INTERNAVIA SOLUTIONS LLC 1480 SANDPIPER CIRCLE WESTON 33327 FLORIDA USA

Tel: +1 954 261 8338

E - mail : interflexsas@gmail.com

Skype: eenflorida

Page 3 of 3 Printed On 14/06/2018 12:41:37